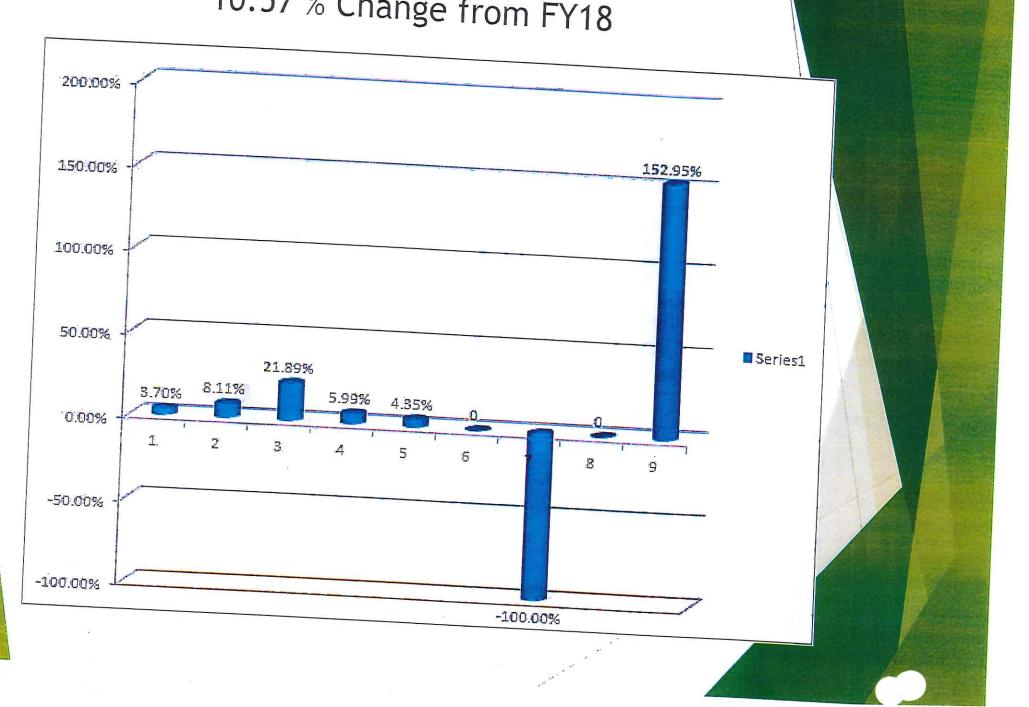

## FY19 Total budget by Function code Total Budget \$44,199,545

#### Amount Change per Function Code Total change \$4,226,309

### 10.57 % Change from FY18