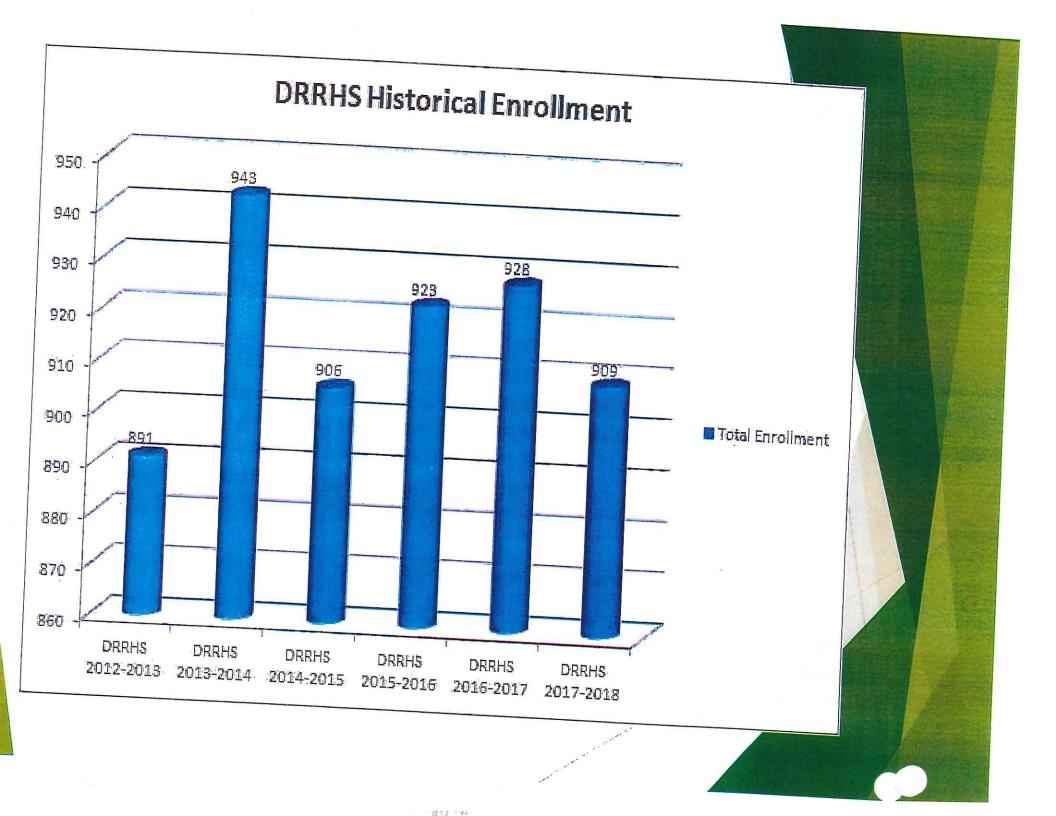

lity plan
- Increase .6 FTE position in music to 1.0 FTE
- Increase .6 FTE position in Physical Education to 1.0
- Increase .6 FTE position in Marketing (CTE) to 1.0
- Psychologist will be funded through school budget rather than contracted services
- Create a Computer Science position through RADAR grant funding
- We will maintain the same number of FTE's with enhanced courses and programs

### Student Support:

- Transform TSP program into "Boost" model
- Transform general "Study Skills" class into a STEAM & Humanities Intervention blocks
- Create a student driven academic learning lab through reconfiguration student service learning program
- Expand upon our Response to Intervention (RTI) through progress monitoring both academically and social/emotionally and creating tiered supports



# NEASC or the New England Association of Schools and Colleges

NEASC related drivers of the DRRHS budget

In March of 2019, DRRHS will provide detailed responses to the following recommendations:

- Provide an update on efforts to provide dependable funding for ongoing professional development, technology support, curriculum revision, instructional materials and supplies.
- Provide an update on facilities upgrades in process such as our Energy
   Management Plan and a new school roof
- An advisory program embedded within the master schedule



# Teaching & Learning Accomplishments

Full implementation of K-8 Mathematics program

Implementation of K-4 Literacy program and pilot of gr. 5-10 literacy program

Full implementation of the SAILS Library program

Year 3 of Co-Teaching and Speci