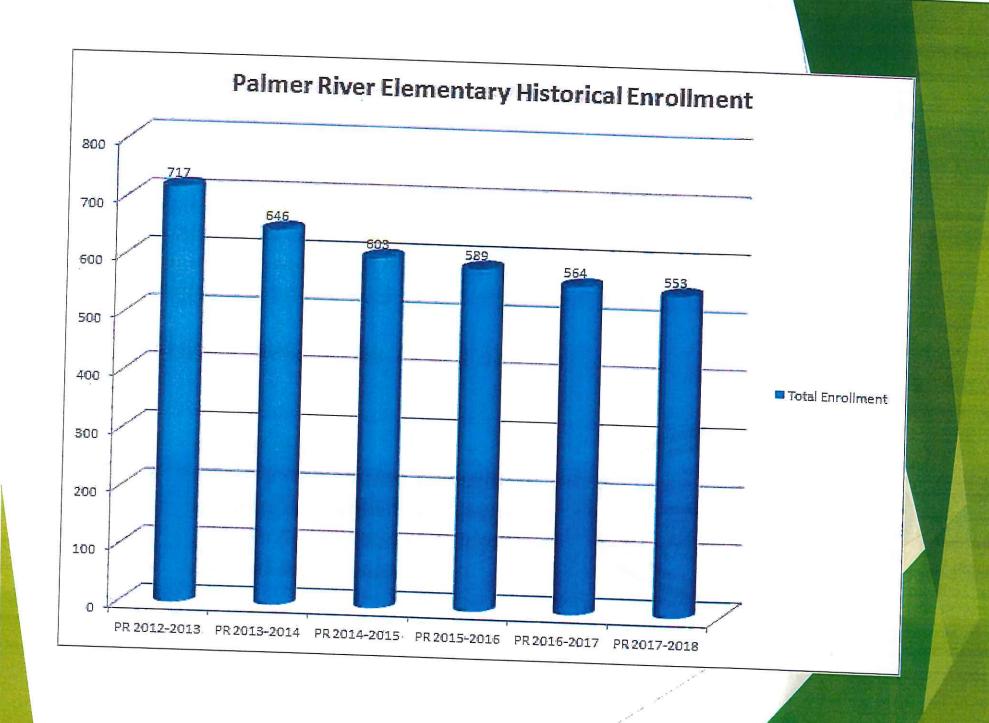

## FY 19 Budget Priorities Palmer River Elementa School

### Dighton Elementary School Historical Enrollment