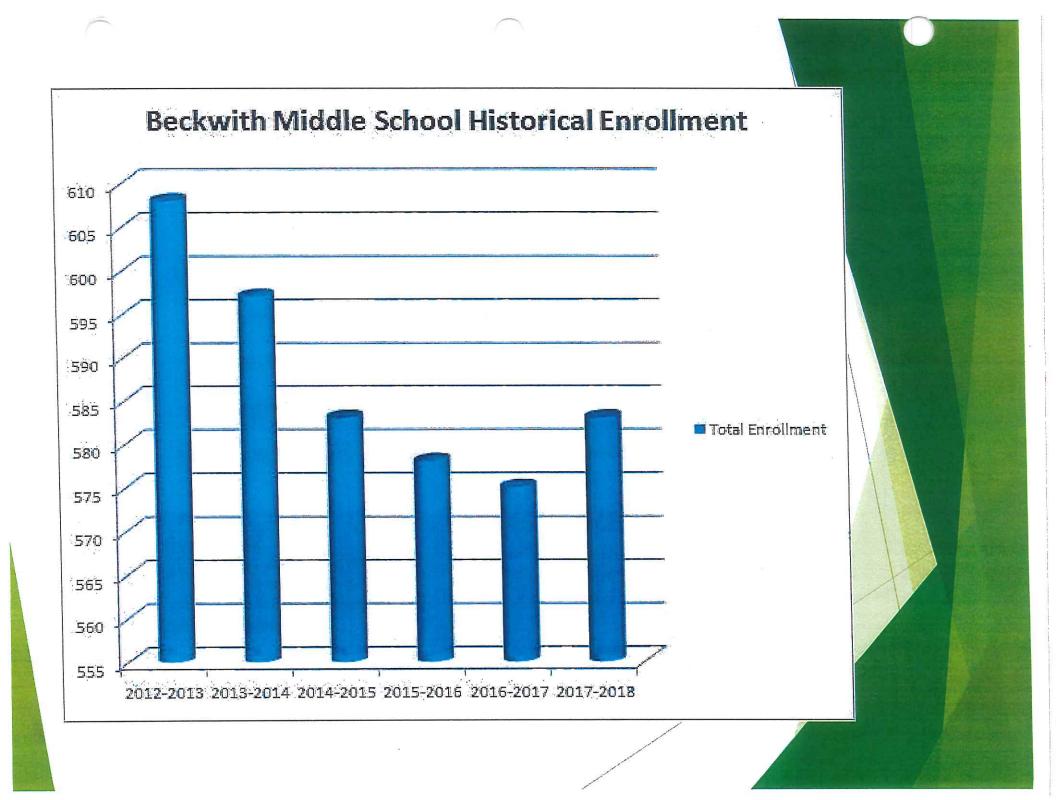

# FY 19 Budget Priorities Beckwith Middle School

#### Focus Areas:

- 1. Student achievement
- 2. The use of data and technology
- 3. Strengthen teaching and learning
- 4. Safe schools/culture and climate
- 5. Infrastructure

- Math Resources and Textbooks (1, 2, 3)
- English/Language Arts Resources and Textbooks (1, 2, 3)
- Science Units aligned to new Science Standards (1, 3)
- Technology, Instructional Technology (1, 2, 3)
- .5 Literacy Specialist based on student IEP needs (1)
- Professional Development (1,2,3,4)
  - ELA Curriculum Development, Writing Across the Curriculum,
     Implementation of new resources in ELA (1, 2, 3)
  - Implementation of a Multi-Tiered System of Supports (1, 2, 3, 4)
  - Development of new Science Units/Lessons (1, 2, 3)