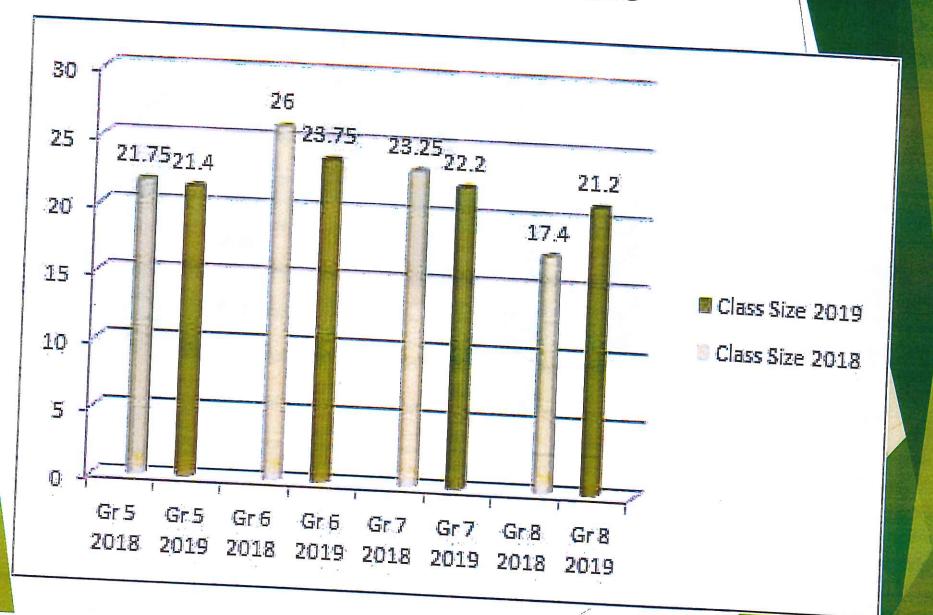

ent Involvement Strategies
- Technology and Instructional Technology (1,2,3)



# Palmer River Class Size



# FY 19 Budget Priorities Dighton Middle School

#### Focus Areas:

- Student achievement
- The use of data and technology
- Strengthen teaching and learning 3.
- Safe schools/culture and climate
- 5. Infrastructure

- Pearson Math 6-8 (2nd of 3 years)
- Technology, Instructional Technology (1, 2, 3)
- Katie Brown Program (3, 4)
- .5 Literacy Specialist based on student IEP needs (1)
- Professional Development (1,2,3,4)
  - Co-Teacher Training and Implementation (1, 2, 3)
  - ELA Curriculum Development & Writing Across the Curriculum (1, 2,
  - Creating a Multi-Tiered System of Supports (1, 2, 3, 4)
  - Full implementation of new math program (6-8)





# Dighton Middle Class Size



# FY 19 Budget Priorities Beckwith Middle School

#### Focus Areas:

- 1. Student achievement
- 2. The use of data and technology
- 3. Strengthen teaching and learning
- 4. Safe schools/culture and climate
- 5. Infrastructure



- Math Resources and Textbooks (1, 2, 3)
- English/Language Arts Resources and Textbooks (1, 2, 3)
- Science Units aligned to new Science Standards (1, 3)
- Technology, Instructional Technology (1, 2, 3)
- .5 Literacy Specialist based on student IEP needs (1)
- Professional Development (1,2,3,4)
  - ELA Curriculum Development, Writing Across the Curriculum,
     Implementation of new resources in ELA (1, 2, 3)
  - Implementation of a Multi-Tiered System of Supports (1, 2, 3, 4)
  - Development of new Science Units/Lessons (1, 2, 3)

# Beckwith Middle Class Size