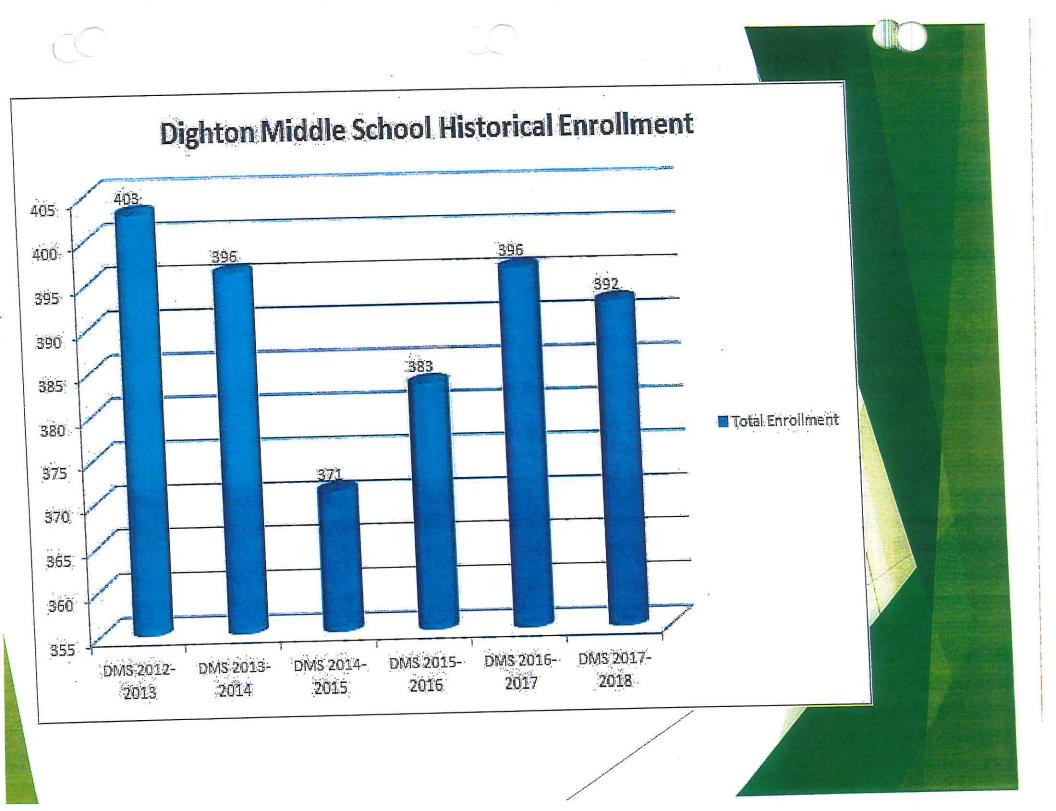

and math data wall (1,2)
- Parent Involvement Strategies
- Technology and Instructional Technology (1,2,3)



# Palmer River Class Size



# FY 19 Budget Priorities Dighton Middle School

#### Focus Areas:

- Student achievement
- The use of data and technology
- Strengthen teaching and learning 3.
- Safe schools/culture and climate
- 5. Infrastructure

- Pearson Math 6-8 (2nd of 3 years)
- Technology, Instructional Technology (1, 2, 3)
- Katie Brown Program (3, 4)
- .5 Literacy Specialist based on student IEP needs (1)
- Professional Development (1,2,3,4)
  - Co-Teacher Training and Implementation (1, 2, 3)
  - ELA Curriculum Development & Writing Across the Curriculum (1, 2,
  - Creating a Multi-Tiered System of Supports (1, 2, 3, 4)
  - Full implementation of new math program (6-8)





# Dighton Middle Class Size



# FY 19 Budget Priorities Beckwith Middle School

#### Focus Areas:

- 1. Student achievement
- 2. The use of data and technology
- 3. Strengthen teaching and learning
- 4. Safe schools/culture and climate
- 5. Infrastructure



- Math Resources and Textbooks (1, 2, 3)
- English/Language Arts Resources and Textbooks (1, 2, 3)
- Science Units aligned to new Science Standards (1, 3)
- Technology, Instructional Technology (1, 2, 3)
- .5 Literacy Specialist based on student IEP needs (1)
- Professional Development (1,2,3,4)
  - ELA Curriculum Development, Writing Across the Curriculum,
     Implementation of new resources in ELA (1, 2, 3)
  - Implementation of a Multi-Tiered System of Supports (1, 2, 3, 4)
  - Development of new Science Units/Lessons (1, 2, 3)