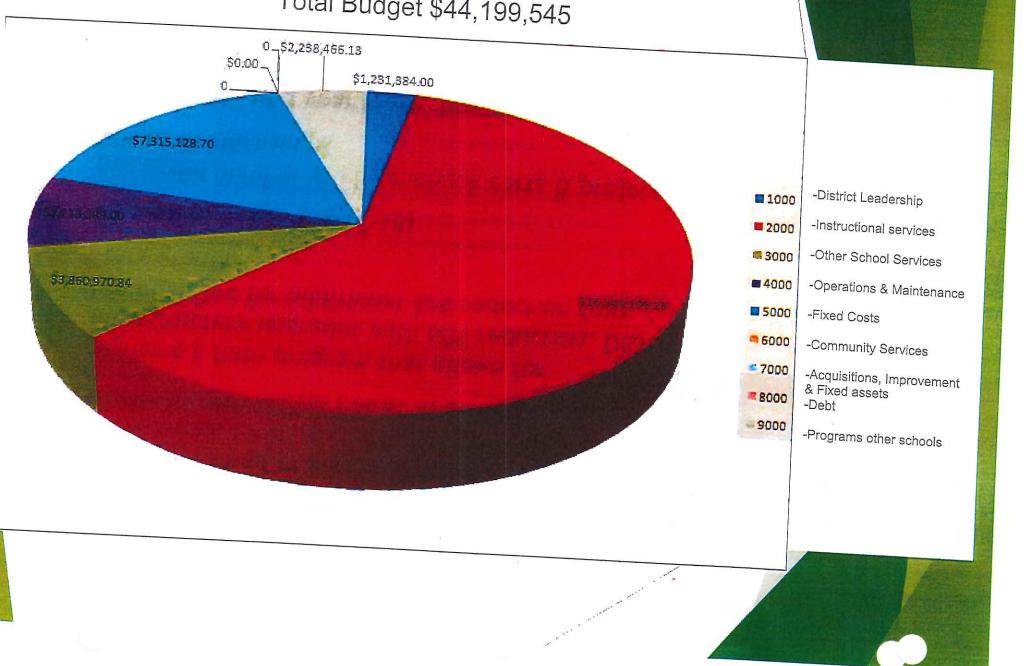

# FY19 Total budget by Function code Total Budget \$44,199,545

### Amount Change per Function Code Total change \$4,226,309

# 10.57 % Change from FY18

| 000  | Legend of  District Leadership  Central Office Expenses                                                                                 | 4000        | Operations and Maintenance Utilities                                                                                                                                     |
|------|-----------------------------------------------------------------------------------------------------------------------------------------|-------------|--------------------------------------------------------------------------------------------------------------------------------------------------------------------------|
| 2000 | School Committee Expenses Instructional Services                                                                                        |             | Contracted services building<br>Supplies for building                                                                                                                    |
| 2000 | Costs for classroom Contracted Services Computer Software Classroom Supplies Textbooks Computer Hardware Evaluation / Testing Equipment | 5000        | Fixed Costs  Employee Health Insurance Retiree Health Insurance Contractual Course reimburse- ments and Workshops FICA/Liability/Workers Comp. Bristol County Retirement |
| 3000 | Other School Services<br>In district Transportation                                                                                     | <u>e000</u> | Community Service SPED out of District Transportation                                                                                                                    |
|      | SPED Transportation Transportation Nurse Safety Resource Officer (SRO) Student Activity/Athletics                                       | 7000        | Acquisitions, Improvements Fixed Assets Vehicles Building improvements Site Improvements                                                                                 |
|      |                                                                                                                                         | 90,00       | Program other Schools<br>SPED programs per IEPs                                                                                                                          |
|      |                                                                                                                                         |             | Salaries All Salaries                                                                                                                                                    |