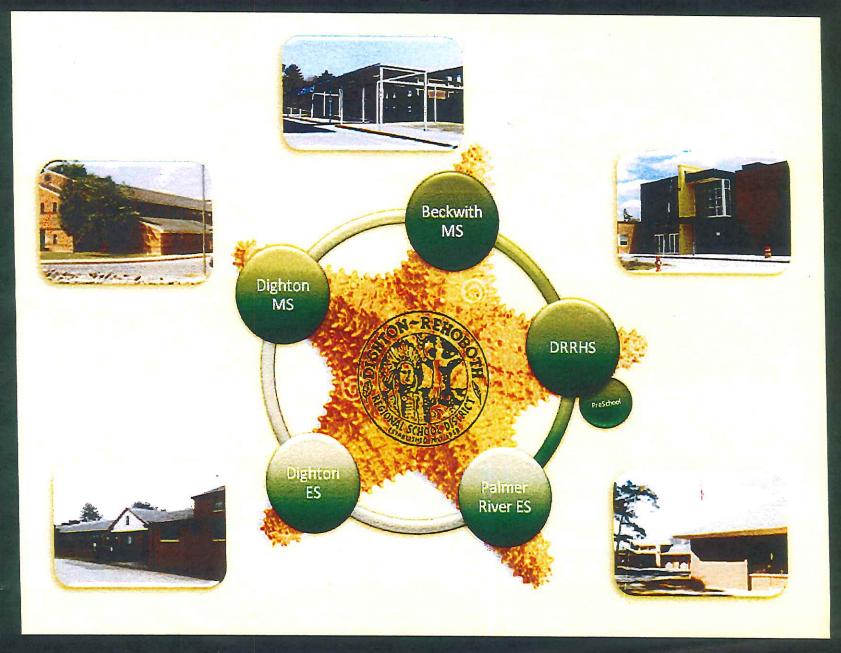

# Dighton-Rehoboth Regional School District

Dr. Anthony Azar, Superintendent of Schools

FY19 Budget Presentation March 27, 2018

## Mission and Core Values

The mission of the Dighton-Rehoboth Regional School District, in partnership with parents and the community, is to provide students with the tools, including technology, to acquire knowledge, apply skills, critically analyze information and issues, and develop social responsibility.