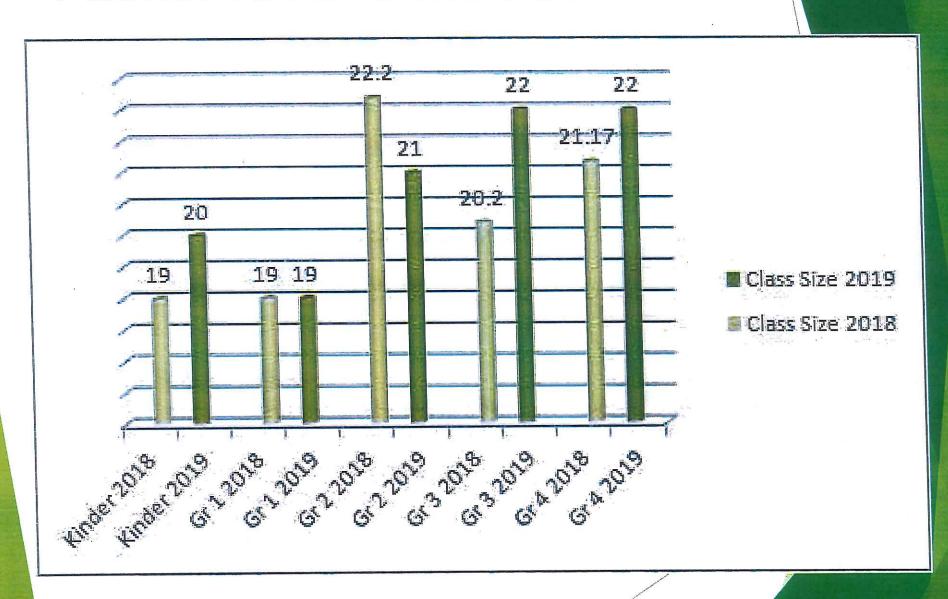

.4,5)



### Dighton Elementary School Historical Enrollment



# Dighton Elem Class Size



### FY 19 Budget Priorities Palmer River Elementary School

#### Focus Areas:

- 1. Student achievement
- 2. The use of data and technology
- 3. Strengthen teaching and learning
- 4. Safe schools/culture and climate
- 5. Infrastructure



- Professional Development (1, 2, 3, 4):
  - o Continue implementation of new reading program (1, 2, 3)
  - Strengthen core writing program (1, 2, 3)
  - Continuation of Workshop Model Coaching (3)
  - Continue a Multi-Tiered System of Supports and progress monitoring (1,2,3,4)
  - O Continue to develop common math assessments and math data wall (1,2)
- Parent Involvement Strategies
- Technology and Instructional Technology (1,2,3)



### Palmer River Class Size



# FY 19 Budget Priorities Dighton Middle School

#### Focus Areas:

- 1. Student achievement
- 2. The use of data and technology
- 3. Strengthen teaching and learning
- 4. Safe schools/culture and climate
- 5. Infrastructure

- Pearson Math 6-8 (2nd of 3 years)
- Technology, Instructional Technology (1, 2, 3)
- Katie Brown Program (3, 4)
- .5 Literacy Specialist based on student IEP needs (1)
- Professional Development (1,2,3,4)
  - Co-Teacher Training and Implementation (1, 2, 3)
  - ELA Curriculum Development & Writing Across the Curriculum (1, 2, 3)
  - Creating a Multi-Tiered System of Supports (1, 2, 3, 4)
  - Full implementation of new math program (6-8)





# Dighton Middle Class Size



### FY 19 Budget Priorities Beckwith Middle School

#### Focus Areas:

- 1. Student achieveme