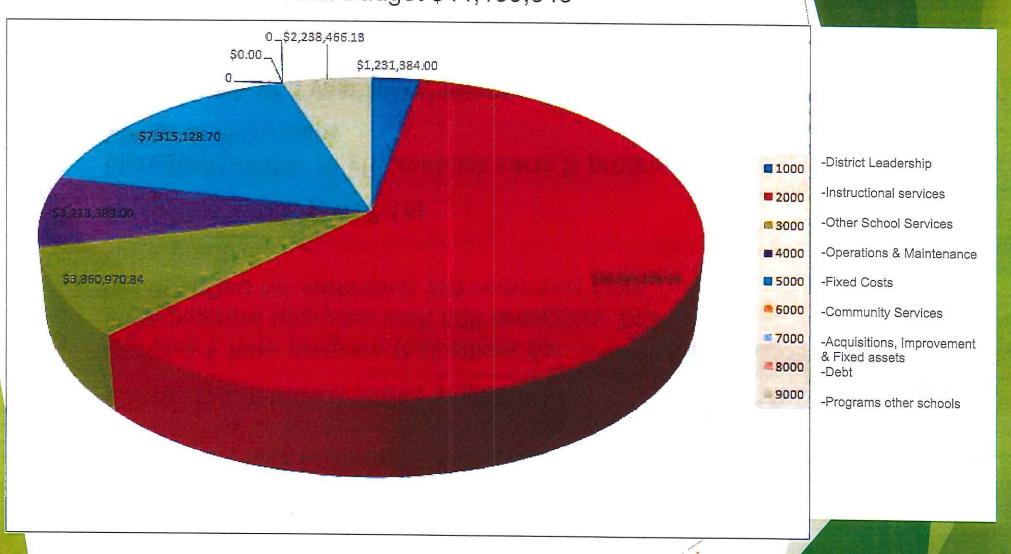

# FY19 Total budget by Function code Total Budget \$44,199,545

# 10.57 % Change from FY18

| 000  | Legend of  District Leadership  Central Office Expenses                                                                                 | 4000        | Operations and Maintenance Utilities                                                                                                                                     |
|------|-----------------------------------------------------------------------------------------------------------------------------------------|-------------|--------------------------------------------------------------------------------------------------------------------------------------------------------------------------|
| 2000 | School Committee Expenses Instructional Services                                                                                        |             | Contracted services building<br>Supplies for building                                                                                                                    |
| 2000 | Costs for classroom Contracted Services Computer Software Classroom Supplies Textbooks Computer Hardware Evaluation / Testing Equipment | 5000        | Fixed Costs  Employee Health Insurance Retiree Health Insurance Contractual Course reimburse- ments and Workshops FICA/Liability/Workers Comp. Bristol County Retirement |
| 3000 | Other School Services<br>In district Transportation                                                                                     | <u>e000</u> | Community Service SPED out of District Transportation                                                                                                                    |
|      | SPED Transportation Transportation Nurse Safety Resource Officer (SRO) Student Activity/Athletics                                       | 7000        | Acquisitions, Improvements Fixed Assets Vehicles Building improvements Site Improvements                                                                                 |
|      |                                                                                                                                         | 90,00       | Program other Schools<br>SPED programs per IEPs                                                                                                                          |
|      |                                                                                                                                         |             | Salaries All Salaries                                                                                                                                                    |