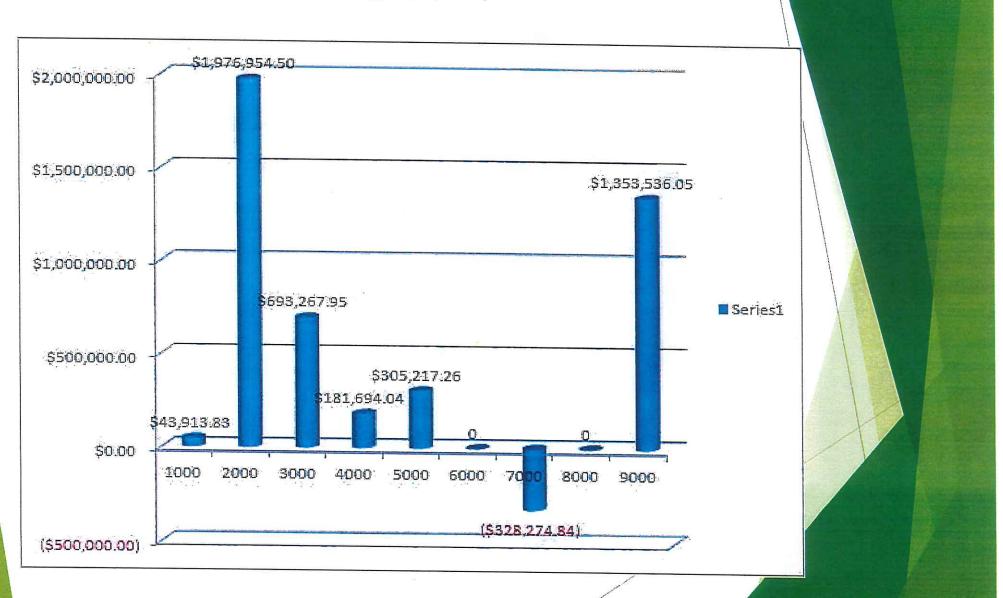

### Amount Change per Function Code Total change \$4,226,309

# 10.57 % Change from FY18

| 000  | Legend of  District Leadership  Central Office Expenses                                                                                 | 4000        | Operations and Maintenance Utilities                                                                                                                                     |
|------|-----------------------------------------------------------------------------------------------------------------------------------------|-------------|--------------------------------------------------------------------------------------------------------------------------------------------------------------------------|
| 2000 | School Committee Expenses Instructional Services                                                                                        |             | Contracted services building<br>Supplies for building                                                                                                                    |
| 2000 | Costs for classroom Contracted Services Computer Software Classroom Supplies Textbooks Computer Hardware Evaluation / Testing Equipment | 5000        | Fixed Costs  Employee Health Insurance Retiree Health Insurance Contractual Course reimburse- ments and Workshops FICA/Liability/Workers Comp. Bristol County Retirement |
| 3000 | Other School Services<br>In district Transportation                                                                                     | <u>e000</u> | Community Service SPED out of District Transportation                                                                                                                    |
|      | SPED Transportation Transportation Nurse Safety Resource Officer (SRO) Student Activity/Athletics                                       | 7000        | Acquisitions, Improvements Fixed Assets Vehicles Building improvements Site Improvements                                                                                 |
|      |                                                                                                                                         | 90,00       | Program other Schools<br>SPED programs per IEPs                                                                                                                          |
|      |                                                                                                                                         |             | Salaries All Salaries                                                                                                                                                    |