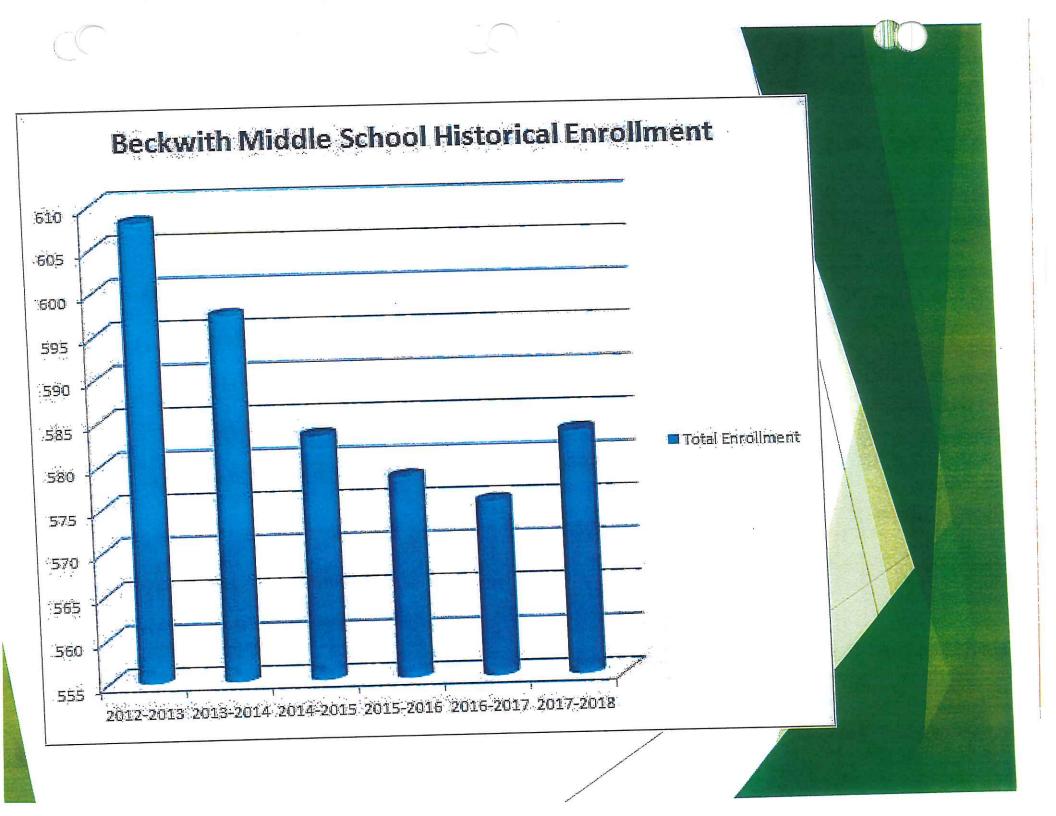

# FY 19 Budget Priorities Beckwith Middle School

### Dighton Elementary School Historical Enrollment