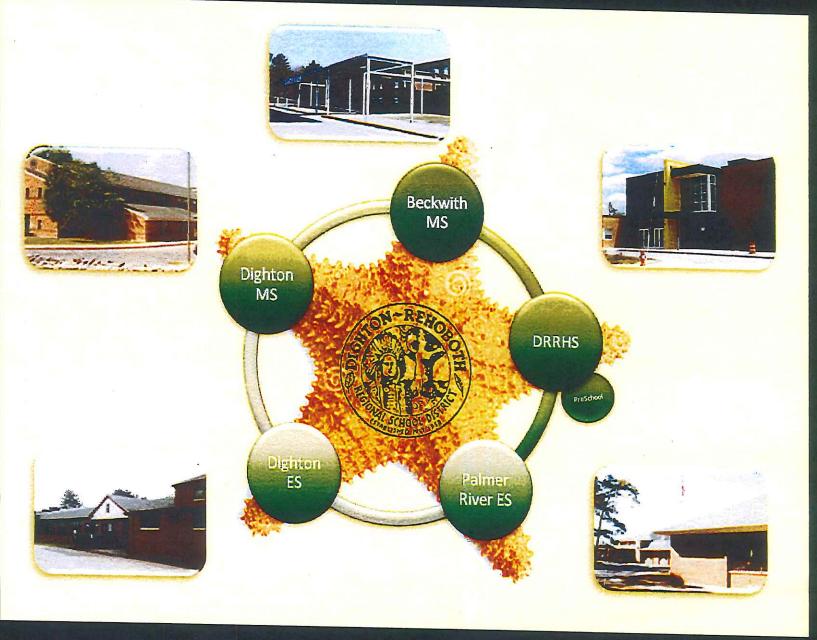

# Dighton-Rehoboth Regional School District

The mission of the Dighton-Rehoboth Regional School District, in partnership with parents and the community, is to provide students with the tools, including technology, to acquire knowledge, apply skills, critically analyze information and issues, and develop social responsibility

### Dighton-Rehoboth Regional School District

The mission of the Dighton-Rehoboth Regional School District, in partnership with parents and the community, is to provide students with the tools, including technology, to acquire knowledge, apply skills, critically analyze information and issues, and develop social responsibility