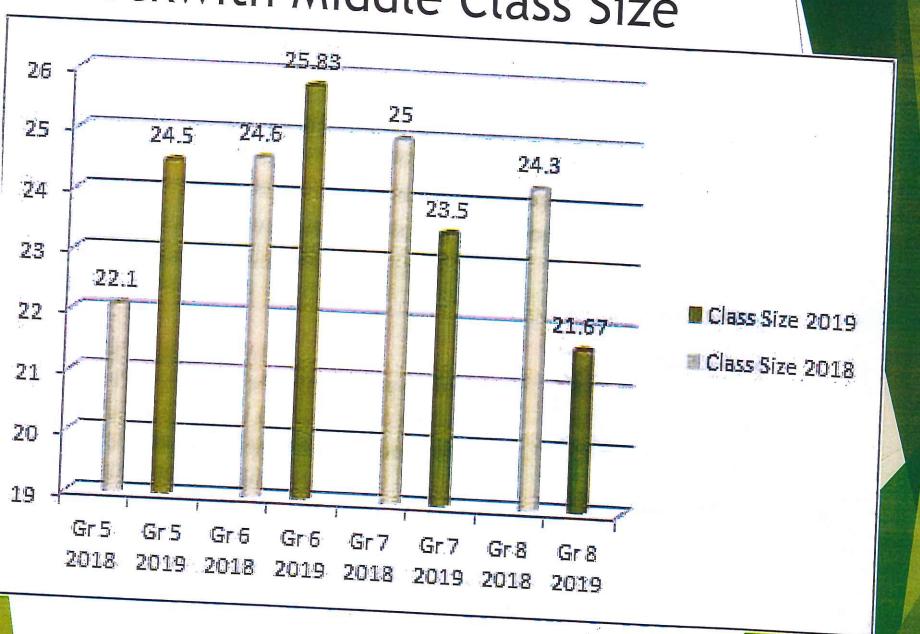

# FY 19 Budget Priorities Beckwith Middle School

#### Focus Areas:

- 1. Student achievement
- 2. The use of data and technology
- 3. Strengthen teaching and learning
- 4. Safe schools/culture and climate
- 5. Infrastructure



- Math Resources and Textbooks (1, 2, 3)
- English/Language Arts Resources and Textbooks (1, 2, 3)
- Science Units aligned to new Science Standards (1, 3)
- Technology, Instructional Technology (1, 2, 3)
- .5 Literacy Specialist based on student IEP needs (1)
- Professional Development (1,2,3,4)
  - ELA Curriculum Development, Writing Across the Curriculum,
     Implementation of new resources in ELA (1, 2, 3)
  - Implementation of a Multi-Tiered System of Supports (1, 2, 3, 4)
  - Development of new Science Units/Lessons (1, 2, 3)

# Beckwith Middle Class Size





# FY 19 Budget Priorities Dighton-Rehoboth Regional

#### Focus Areas:

- Student achievement
- The use of data and technology
- Strengthen teaching and learning
- Safe schools/culture and climate
- 5. Infrastructure



#### <u>Priorities:</u>

- Continue moving toward 21st century classrooms regarding technol
  - Infrastructure for technology (5)
  - Increased devices (1, 5)
  - Expand coursework in Computer Science and STEAM subjects (1)
- Maintain School Safety (1, 3, 4)
  - SRO, ALICE Training, RTI, SBIRT
- Strengthen Student Support Services (1, 2, 3, 4)
- Continue Co-Teaching and Special Education best practices (1, 3)
- Increase the depth and effectiveness of "Intervention Blg

### FY 19 Budget Priorities Dighton-Rehoboth Regional High School

### Maintain rigorous academic and