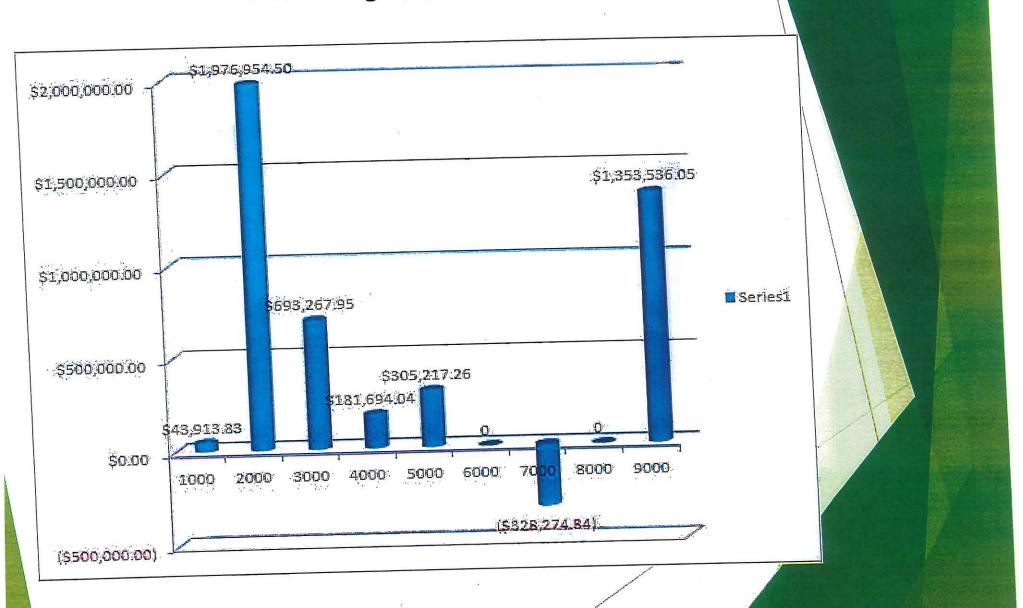

# FY19 Total budget by Function code Total Budget \$44,199,545

### Amount Change per Function Code Total change \$4,226,309

# 10.57 % Change from FY18

| 000  | Legend of  District Leadership  Central Office Expenses                                                                                 | 4000        | Operations and Maintenance Utilities                                                                                                                                     |
|------|-----------------------------------------------------------------------------------------------------------------------------------------|-------------|--------------------------------------------------------------------------------------------------------------------------------------------------------------------------|
| 2000 | School Committee Expenses Instructional Services                                                                                        |             | Contracted services building<br>Supplies for building                                                                                                                    |
| 2000 | Costs for classroom Contracted Services Computer Software Classroom Supplies Textbooks Computer Hardware Evaluation / Testing Equipment | 5000        | Fixed Costs  Employee Health Insurance Retiree Health Insurance Contractual Course reimburse- ments and Workshops FICA/Liability/Workers Comp. Bristol County Retirement |
| 3000 | Other School Services<br>In district Transportation                                                                                     | <u>e000</u> | Community Service SPED out of District Transportation                                                                                                                    |
|      | SPED Transportation Transportation Nurse Safety Resource Officer (SRO) Student Activity/Athletics                                       | 7000        | Acquisitions, Improvements Fixed Assets Vehicles Building improvements Site Improvements                                                                                 |
|      |                                                                                                                                         | 90,00       | Program other Schools<br>SPED programs per IEPs                                                                                                                          |
|      |                                                                                                                                         |             | Salaries All Salaries                                                                                                                                                    |