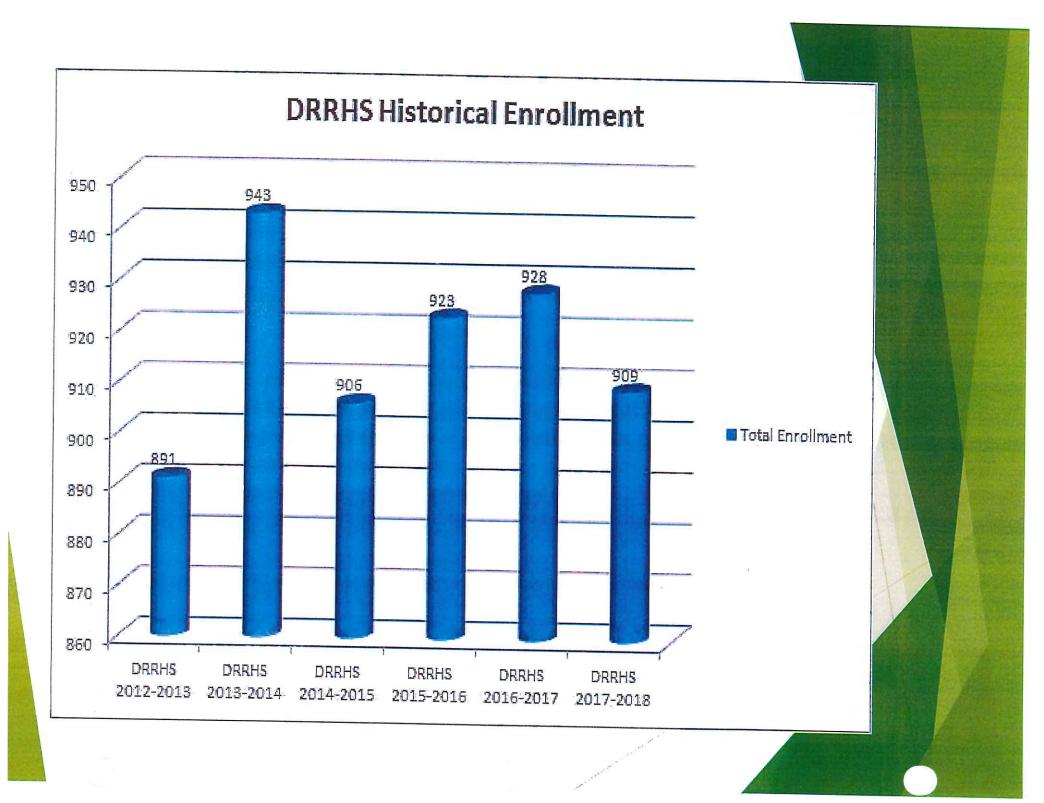

### FY 19 Budget Priorities Dighton-Rehoboth Regional High School

### Maintain rigorous academic and elective courses

- Maintain rigorous academic and elective courses while being cognizant of new ESSA accountability plan
- Increase .6 FTE position in music to 1.0 FTE
- Increase .6 FTE position in Physical Education to 1.0
- Increase .6 FTE position in Marketing (CTE) to 1.0
- Psychologist will be funded through school budget rather than contracted services
- Create a Computer Science position through RADAR grant funding
- We will maintain the same number of FTE's with enhanced courses and programs