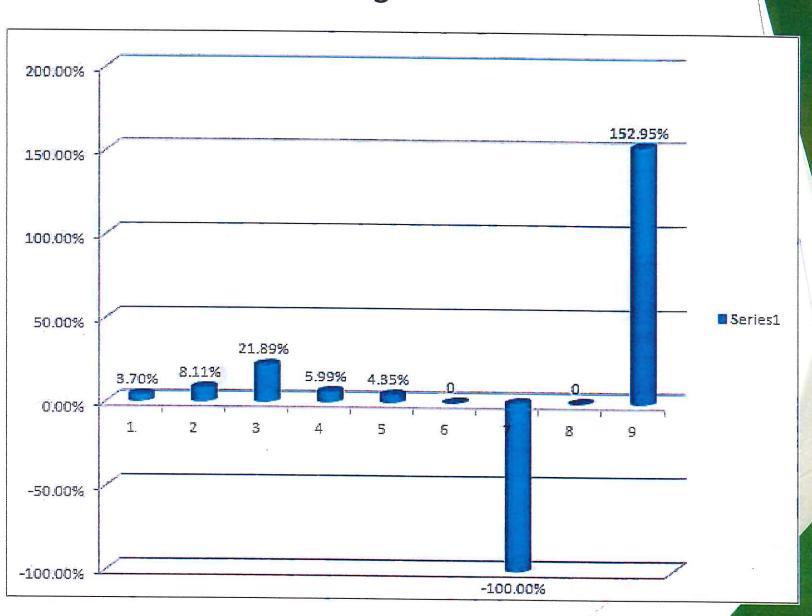

# E&D certifications

- \$1,209,348
- **▶** 2012 \$1,315,248
- \$1,089,440
- \$1,449,988
- \$1,666,149
- \$1,559,568
- **▶** 2017 \$1,661,476