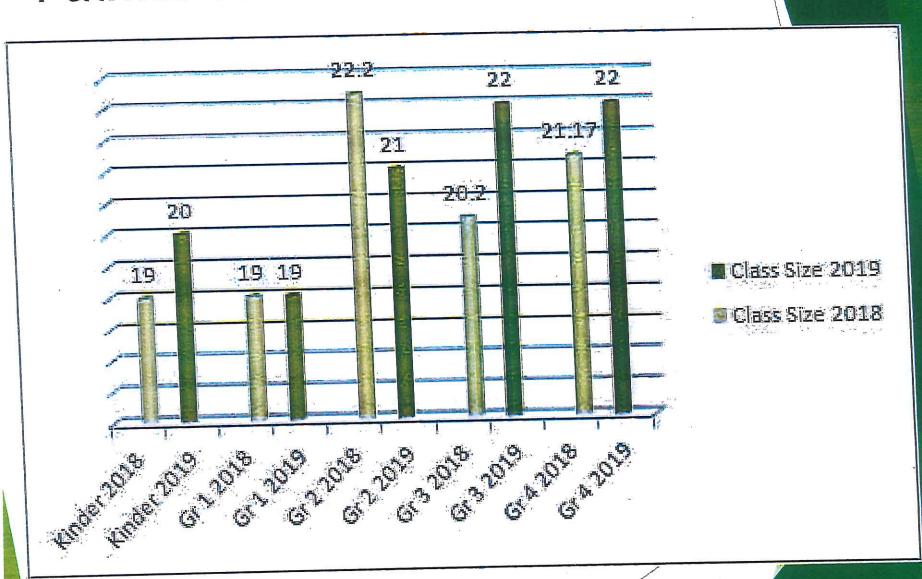

gy (1,2,3,4,5)

### Dighton Elementary School Historical Enrollment



# Dighton Elem Class Size



## FY 19 Budget Priorities Palmer River Elementa School

#### Focus Areas:

- 1. Student achievement
- 2. The use of data and technology
- 3. Strengthen teaching and learning
- 4. Safe schools/culture and climate
- 5. Infrastructure



- Professional Development (1, 2, 3, 4):
  - Continue implementation of new reading program (1, 2, 3)
  - Strengthen core writing program (1, 2, 3)
  - Continuation of Workshop Model Coaching (3)
  - Continue a Multi-Tiered System of Supports and progress monitoring (1,2,3,4)
  - o Continue to develop common math assessments and math data wall (1,2)
- Parent Involvement Strategies
- Technology and Instructional Technology (1,2,3)



# Palmer River Class Size



# FY 19 Budget Priorities Dighton Middle School

#### Focus Areas:

- Student achievement
- The use of data and technology
- Strengthen teaching and learning 3.
- Safe schools/culture and climate
- 5. Infrastructure

- Pearson Math 6-8 (2nd of 3 years)
- Technology, Instructional Technology (1, 2, 3)
- Katie Brown Program (3, 4)
- .5 Literacy Specialist based on student IEP needs (1)
- Professional Development (1,2,3,4)
  - Co-Teacher Training and Implementation (1, 2, 3)
  - ELA Curriculum Development & Writing Across the Curriculum (1, 2,
  - Creating a Multi-Tiered System of Supports (1, 2, 3, 4)
  - Full implementation of new math program (6-8)





# Dighton Middle Class Size



# FY 19 Budget Priorities Beckwith Middle School

#### Focus Areas:

- 1. Student achievement
- 2. The us