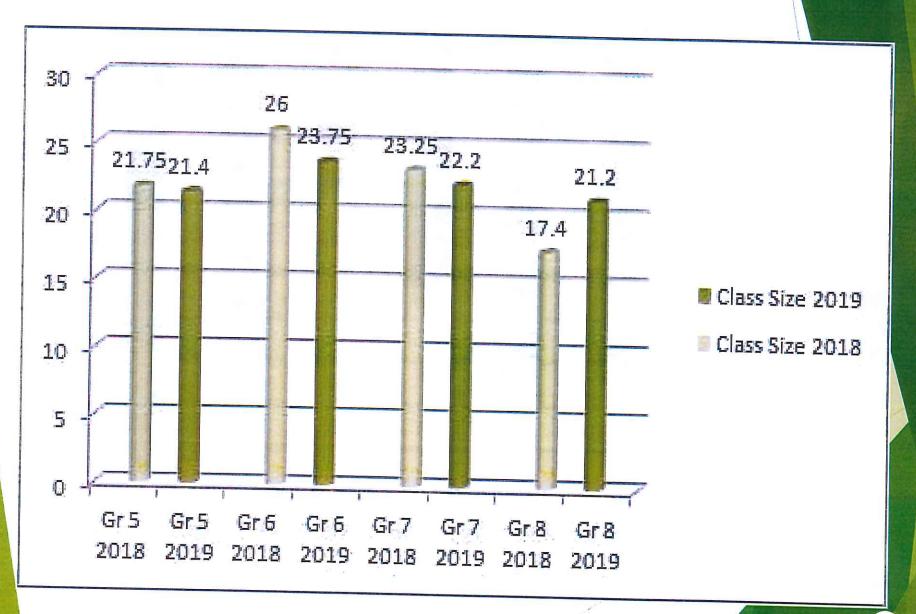

t Strategies
- Technology and Instructional Technology (1,2,3)



### Palmer River Class Size



# FY 19 Budget Priorities Dighton Middle School

#### Focus Areas:

- 1. Student achievement
- 2. The use of data and technology
- 3. Strengthen teaching and learning
- 4. Safe schools/culture and climate
- 5. Infrastructure

- Pearson Math 6-8 (2nd of 3 years)
- Technology, Instructional Technology (1, 2, 3)
- Katie Brown Program (3, 4)
- .5 Literacy Specialist based on student IEP needs (1)
- Professional Development (1,2,3,4)
  - Co-Teacher Training and Implementation (1, 2, 3)
  - ELA Curriculum Development & Writing Across the Curriculum (1, 2, 3)
  - Creating a Multi-Tiered System of Supports (1, 2, 3, 4)
  - Full implementation of new math program (6-8)





# Dighton Middle Class Size



### FY 19 Budget Priorities Beckwith Middle School

#### Focus Areas:

- 1. Student achievement
- 2. The use of data and technology
- 3. Strengthen teaching and learning
- 4. Safe schools/culture and climate
- 5. Infrastructure



#### **Priorities:**

- Math Resources and Textbooks (1, 2, 3)
- English/Language Arts Resources and Textbooks (1, 2, 3)
- Science Units aligned to new Science Standards (1, 3)
- Technology, Instructional Technology (1, 2, 3)
- .5 Literacy Specialist based on student IEP needs (1)
- Professional Development (1,2,3,4)
  - ELA Curriculum Development, Writing Across the Curriculum,
     Implementation of new resources in ELA (1, 2, 3)
  - Implementation of a Multi-Tiered System of Supports (1, 2, 3, 4)
  - Development of new Science Units/Lessons (1, 2, 3)

### Be